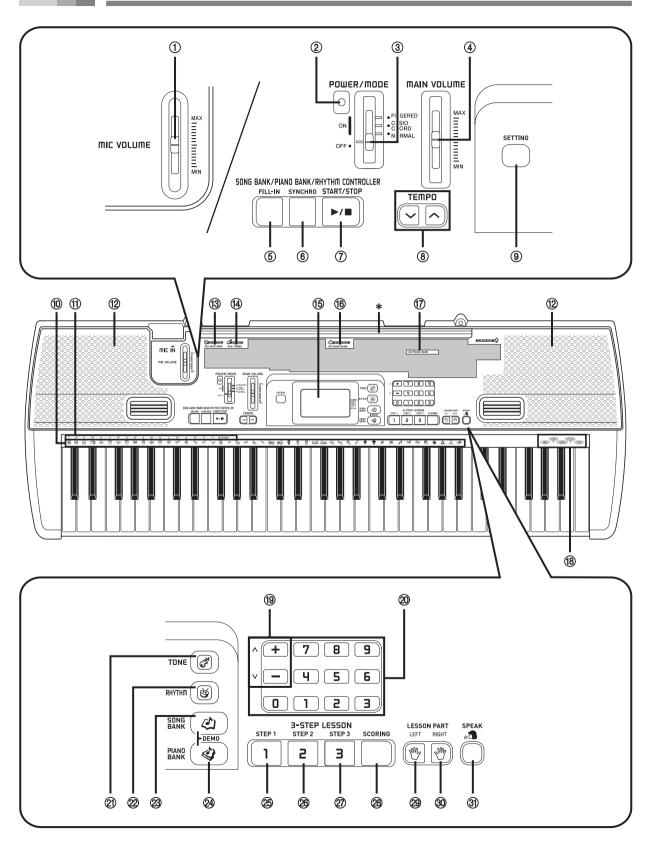

# **General Guide**

- 1) MIC VOLUME slider
- 2 Power indicator
- 3 POWER/MODE switch
- (4) MAIN VOLUME slider
- SONG BANK/PIANO BANK/RHYTHM CONTROLLER
  - ⑤ FILL-IN button
  - 6 SYNCHRO button
  - (7) START/STOP button
- ® TEMPO buttons
- SETTING button
- 10 Percussion instrument list
- (f) CHORD root names
- (12) Speaker
- (13) Rhythm list
- (14) Tone list
- (5) Display
- (6) Song Bank list
- 17 Piano Bank list

- (8) COUNT VOICE 1 to 5
- (9) [+]/[-] buttons
  - Negative values can be changed only by using [+] and [-] to increase and decrease the displayed value.
- 20 Number buttons
  - For input of numbers to change displayed settings.
- 21 TONE button
- 22 RHYTHM button
- 23 SONG BANK button
- 24 PIANO BANK button

### 3-STEP LESSON

- 25 STEP 1 button
- 26 STEP 2 button
- ② STEP 3 button
- 28 SCORING button
- 29 LEFT button
- 30 RIGHT button
- 3 SPEAK button